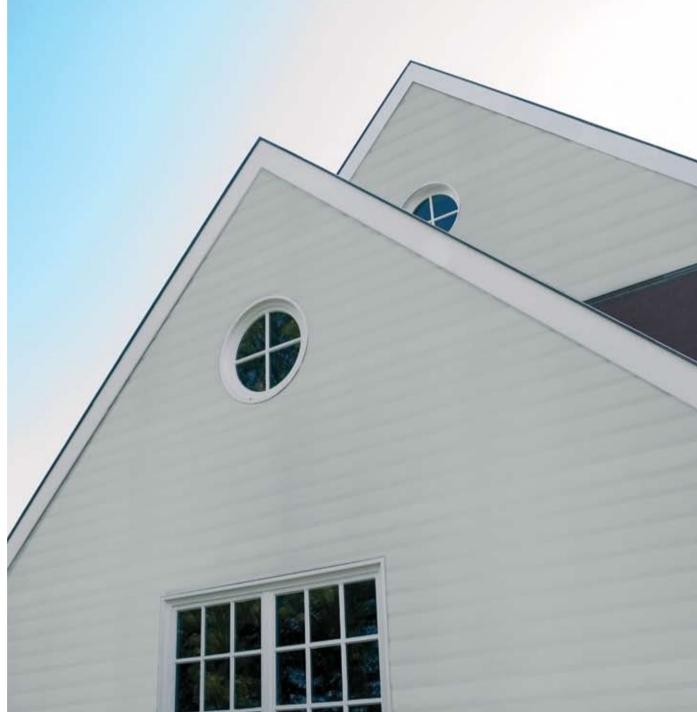

ויוויו טפר פטאונעופ

Sidings in cellular PVC do not only contribute to a decorative finishing of facades but also to a durable protection. They are available in different colours so that they can be combined perfectly with other claddings and building elements.

These are double sidings with an embossed wood grain finish that combines the benefits of wood and UPVC, this means the attractive look of wood and the friendly maintenance of UPVC. Moreover the double board guarantees an even faster installation.