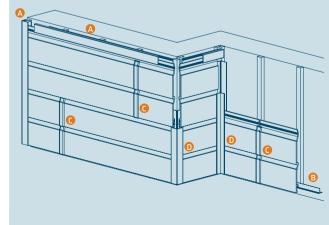

## DURASID® easy lasting sidings

DURASID is a complete cladding system that can be used for new buildings and renovation: ideal to be applied in housing, static park homes and industrial buildings. The core is made out of cellular PVC-U with a coextruded top layer. The system is an aesthetic alternative for traditional claddings.

ויוויו טפר פטאונעופ

Sidings in cellular PVC do not only contribute to a decorative finishing of facades but also to a durable protection. They are available in different colours so that they can be combined perfectly with other claddings and building elements.