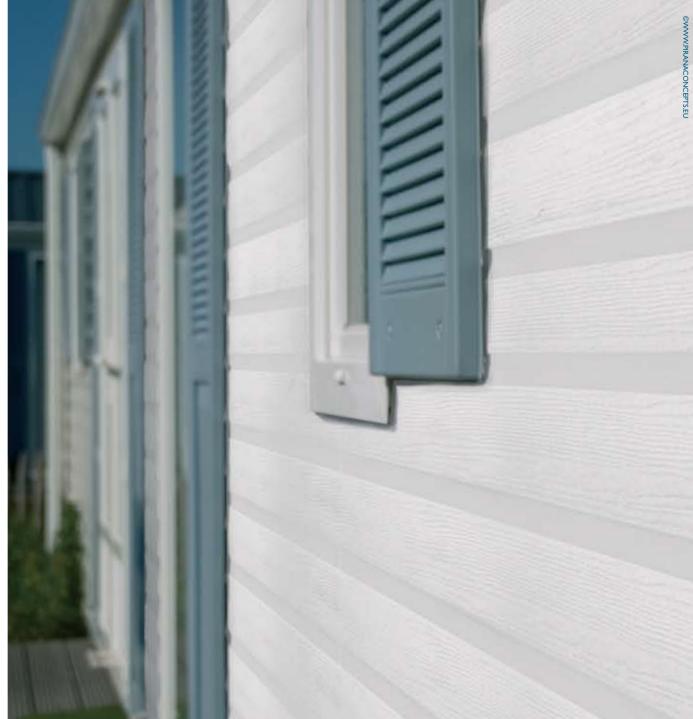

## DURASID® easy lasting sidings

DURASID is a complete cladding system that can be used for new buildings and renovation: ideal to be applied in housing, static park homes and industrial buildings. The core is made out of cellular PVC-U with a coextruded top layer. The system is an aesthetic alternative for traditional claddings.

ויוויו טפר פטאונעופ

Sidings in cellular PVC do not only contribute to a decorative finishing of facades but also to a durable protection. They are available in different colours so that they can be combined perfectly with other claddings and building elements.

These are double sidings with an embossed wood grain finish that combines the benefits of wood and UPVC, this means the attractive look of wood and the friendly maintenance of UPVC. Moreover the double board guarantees an even faster installation.