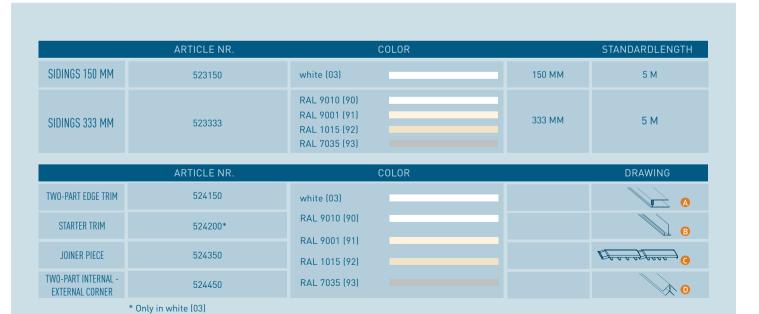

ויוויו טפר פטאונעופ

Sidings in cellular PVC do not only contribute to a decorative finishing of facades but also to a durable protection. They are available in different colours so that they can be combined perfectly with other claddings and building elements.

These are double sidings with an embossed wood grain finish that combines the benefits of wood and UPVC, this means the attractive look of wood and the friendly maintenance of UPVC. Moreover the double board guarantees an even faster installation.