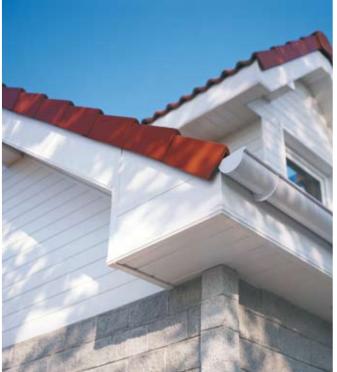

ויוויו טפר פטאונעופ

Sidings in cellular PVC do not only contribute to a decorative finishing of facades but also to a durable protection. They are available in different colours so that they can be combined perfectly with other claddings and building elements.

These are double sidings with an embossed wood grain finish that combines the benefits of wood and UPVC, this means the attractive look of wood and the friendly maintenance of UPVC. Moreover the double board guarantees an even faster installation.