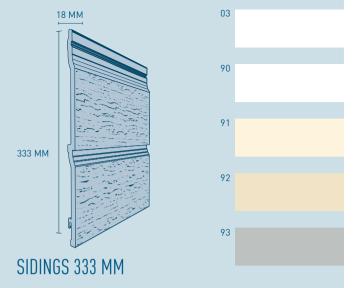

These are double sidings with an embossed wood grain finish that combines the benefits of wood and UPVC, this means the attractive look of wood and the friendly maintenance of UPVC. Moreover the double board guarantees an even faster installation.