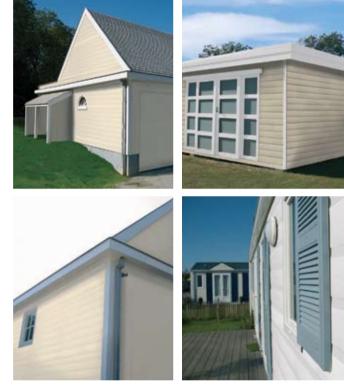

## DURASID® easy lasting sidings

DURASID is a complete cladding system that can be used for new buildings and renovation: ideal to be applied in housing, static park homes and industrial buildings. The core is made out of cellular PVC-U with a coextruded top layer. The system is an aesthetic alternative for traditional claddings.

ויוויו טפר פטאונעופ

Sidings in cellular PVC do not only contribute to a decorative finishing of facades but also to a durable protection. They are available in different colours so that they can be combined perfectly with other claddings and building elements.